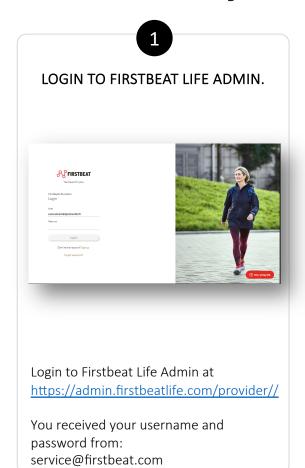

## This is how you start Firstbeat Life for an individual

the measurements independently.