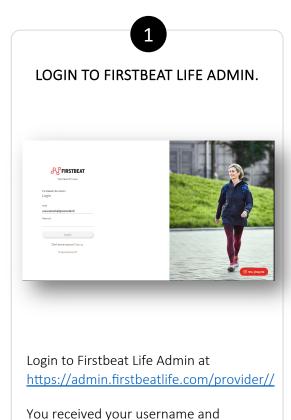

## This is how you start Firstbeat Life for a group

password from:

service@firstbeat.com

SELECT SUBSCRIPTION LENGTH. < Back Start Firstbeat Life for a group 2 email addresses (Show emails) Select the subscription length Firstheat Life 3 months initial period Subscription renews monthly after the initial period New measurement device with home delivery A new measurement device is purchased for your customer, which he can order himself through the application. If you have arranged the purchase of the device in another way, e.g. as a bulk order, remove the Almost ready! When you confirm the order, your customers will be sent an email invitation to You will only be charged when your customer activates the service in their own Firstbeat Life Choose the duration of the subscription and whether the subscription will be renewed monthly after the initial period. Choose whether to order new measuring devices for your customers with home delivery. Finally press "Confirm"