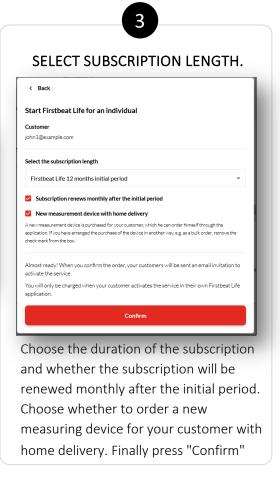

## This is how you start Firstbeat Life for a group

password from:

service@firstbeat.com

SELECT SUBSCRIPTION LENGTH. < Back Start Firstbeat Life for a group 2 email addresses (Show emails) Select the subscription length Firstheat Life 3 months initial period Subscription renews monthly after the initial period New measurement device with home delivery A new measurement device is purchased for your customer, which he can order himself through the application. If you have arranged the purchase of the device in another way, e.g. as a bulk order, remove the Almost ready! When you confirm the order, your customers will be sent an email invitation to You will only be charged when your customer activates the service in their own Firstbeat Life Choose the duration of the subscription and whether the subscription will be renewed monthly after the initial period. Choose whether to order new measuring devices for your customers with home delivery. Finally press "Confirm"