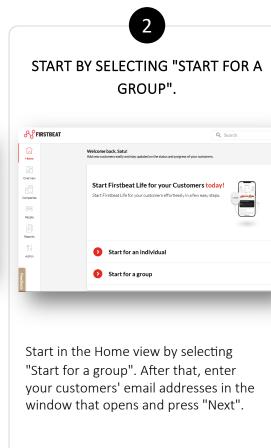

## This is how you start Firstbeat Life for a group

password from:

service@firstbeat.com

SELECT SUBSCRIPTION LENGTH. < Back Start Firstbeat Life for a group 2 email addresses (Show emails) Select the subscription length Firstheat Life 3 months initial period Subscription renews monthly after the initial period New measurement device with home delivery A new measurement device is purchased for your customer, which he can order himself through the application. If you have arranged the purchase of the device in another way, e.g. as a bulk order, remove the Almost ready! When you confirm the order, your customers will be sent an email invitation to You will only be charged when your customer activates the service in their own Firstbeat Life Choose the duration of the subscription and whether the subscription will be renewed monthly after the initial period. Choose whether to order new measuring devices for your customers with home delivery. Finally press "Confirm"